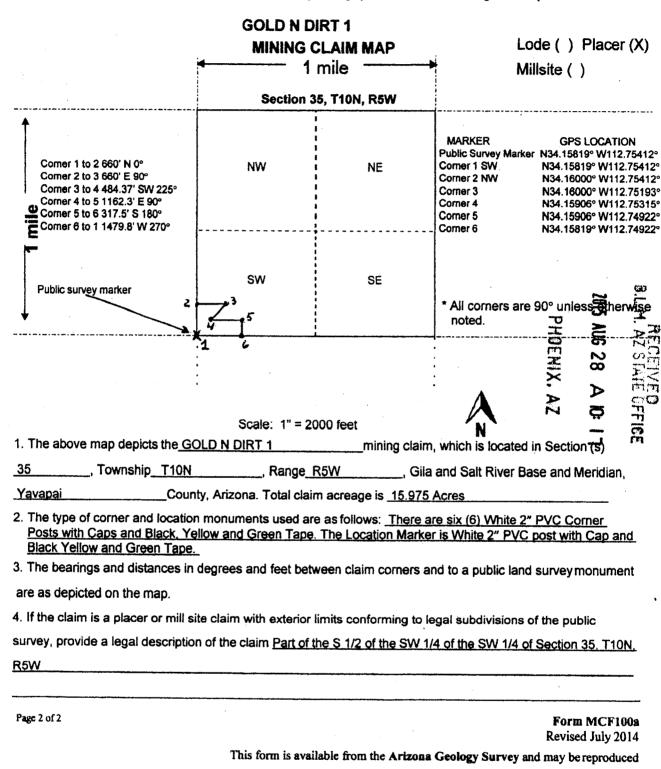

# 

| When Recorded Return Document to: Elinor Loftin                                                                                                                                     |                                                                          |                               |                          |             |
|-------------------------------------------------------------------------------------------------------------------------------------------------------------------------------------|--------------------------------------------------------------------------|-------------------------------|--------------------------|-------------|
| 1410 62 <sup>nd</sup> Ave. East, Apt. #202                                                                                                                                          |                                                                          |                               |                          |             |
| Fife, WA 98424                                                                                                                                                                      |                                                                          |                               |                          |             |
|                                                                                                                                                                                     |                                                                          |                               |                          | 90          |
| LOCATION NOTICE FOR PLACER MINI                                                                                                                                                     | NG CLAIM                                                                 |                               | _p = 5                   | x           |
| ☐ Amendment BLM Serial #                                                                                                                                                            | NOTICE                                                                   |                               | A S                      | 27          |
| IS HEREBY GIVEN that the GOLD N DIR                                                                                                                                                 | T 2                                                                      |                               | 亞 2                      | S 4         |
| placer mining cla                                                                                                                                                                   | nim has been located by                                                  | BLM<br>Date                   | AUG 28 A                 |             |
| Jirak Group, LLC                                                                                                                                                                    | whose current mailing                                                    | Stamp                         | Z V<br>Ö                 | 59          |
| address is P. O. Box 1004                                                                                                                                                           |                                                                          | ·                             | コ                        | FICE        |
| Congress, AZ 85332                                                                                                                                                                  |                                                                          |                               | ·                        |             |
| The general course of this claim is West to                                                                                                                                         | East and is irregularly shar                                             | ped and it is situated i      | n <u>Yavapai</u>         | ."          |
| County, Arizona. This claim is <u>1547.46</u> fe Acreage.                                                                                                                           | eet in length and 317.5 to 66                                            | 0 feet in width. <u>19.99</u> | 98 Acres Tota            | l Claim     |
| This claim runs from the location monume claim, then 317.5 'North 0' to comer 2, then 596 comer 5, then 1183.8' East 90' to comer 6, then 66 marked by seven monuments, one at each | 6.16' East 90° to comer 3, then 110<br>60' South 180° to comer 7, then 1 | O' North O° to comer 4, the   | 328.8' North we          | st 315° to  |
| The location monument on which this notice T10N, Range R5W, G                                                                                                                       |                                                                          |                               |                          | ×s          |
| portions of the following legal subdivision(s                                                                                                                                       | s) if located by legal subdivis                                          | ion or the following q        | uarter section(s         | s),         |
| section(s), Township(s) and Range(s) Pa                                                                                                                                             | rt of the S 1/2 of the SE 1/4                                            | of the SW 1/4 and Pa          | ert of the S1/2          | of the      |
| SW 1/4 of the SE 1/4 of Section 35, T10N.                                                                                                                                           | R5W, Gila Salt River Base a                                              | and Meridian, Arizona         | . The locality of        | of this     |
| claim with reference to some natural object                                                                                                                                         | t or permanent monument a                                                | nd additional informa         | tion (if any)            |             |
| concerning its locality are as follows:Ti                                                                                                                                           | he SW corner (corner 1) is v                                             | vithin 1480 feet East         | 90° of the               | <del></del> |
| Section 35,T10N, R5W SW Section (                                                                                                                                                   | Comer Public Survey Marke                                                | r at GPS location N34         | <u>1.15819°</u>          |             |
| W112.75412° The above information is sl                                                                                                                                             | hown on the attached map.                                                |                               | a.                       |             |
| DATED AND POSTED on the ground this_  □ LOCATOR(s) □ AGENT for Ji                                                                                                                   | RAIL Grove 110                                                           | ly , 20/5                     |                          | •           |
| Print Name(s) ELINOR LOFT                                                                                                                                                           |                                                                          |                               |                          |             |
| Signature(s) Clinar & R                                                                                                                                                             |                                                                          |                               |                          |             |
| Page 1 of 2                                                                                                                                                                         | 71.84                                                                    |                               | - Form Me<br>Revised ful |             |

This form is available from the Arizona Geological Survey and may be reproduced.

2015-0032313 NML 07/10/2015 02:11:58 PM Page: 1 of 3 Leslie M. Hoffman OFFICIAL RECORDS OF YAVAPAI COUNTY \$10.00 ELINOR LOFTIN

#### CORRECTION TO GOLD N DIRT 2 MAP Form MCF100a

What is in error?

Error is in right hand Marker GPS Location Table. The data for Corner 2 reads:

Corner 2 N34.15906° W112.74725°

What is the correction?

The Marker GPS Location Table is corrected to read:

Corner 2 N34.15906° W112.74922°

015 AUG 28 A 10: 1

RECEIVED BLM. AZ SIAIE CFFICE

Page 2 of 2

Form MCF100a Revised July 2014

HO H

This form is available from the Arizona Geology Survey and may be reproduced

PHOEMIX, AZ