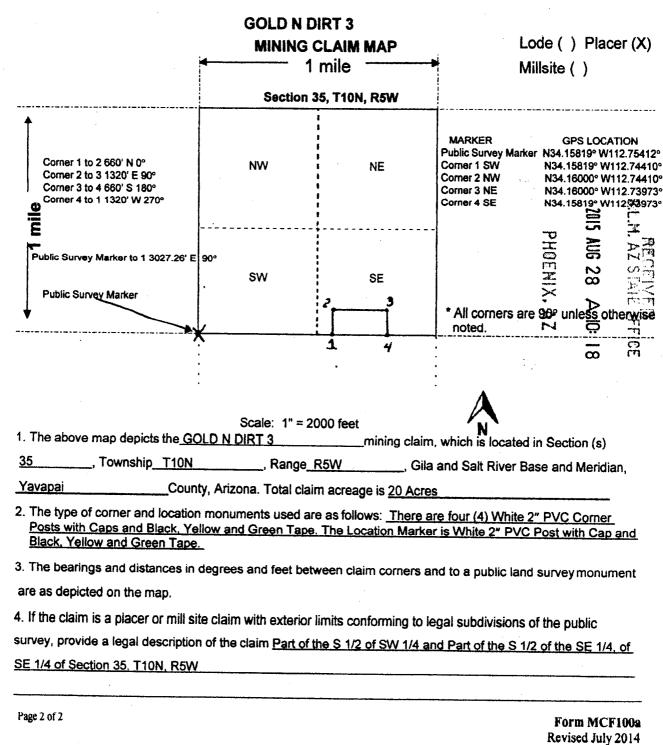

| $\mathcal{J}$                  |            |                       |            |
| Print Name(s) ELINOR LOFTIN                                                                                          |                                |            |                       | •          |
| Signature(s) Olivar & Rollin                                                                                         |                                |            | Form M                | CELOS      |
| Page 1 of 2                                                                                                          |                                |            | rorm ivi<br>vised Jul |            |

This form is available from the Arizona Geological Survey and may be reproduced.



This form is available from the Arizona Geology Survey and may be reproduced

# AMC433679

#### MEMO

Date: March 10, 2010

To: Elinor Loftin

From: Steve Sloan

Re: Jirak Group LLC, Authorized representative

In accordance with the authority vested with me by the membership of the Jirak Group, LLC, I hereby appoint you as my authorized representative in all matters regarding the Jirak Group, LLC and the disposition of its mining claims.

For the record, be advised:

\_You will protect the assets of the LLC.

\_You will obey all Federal, State, and Local statutes pertaining to the Jirak Group, LLC.

\_You are authorized to negotiate, finalize and attach your signature to any and all sales of the LLC's mining claims.

I ask that you keep me currently advised in regard to any and all negot