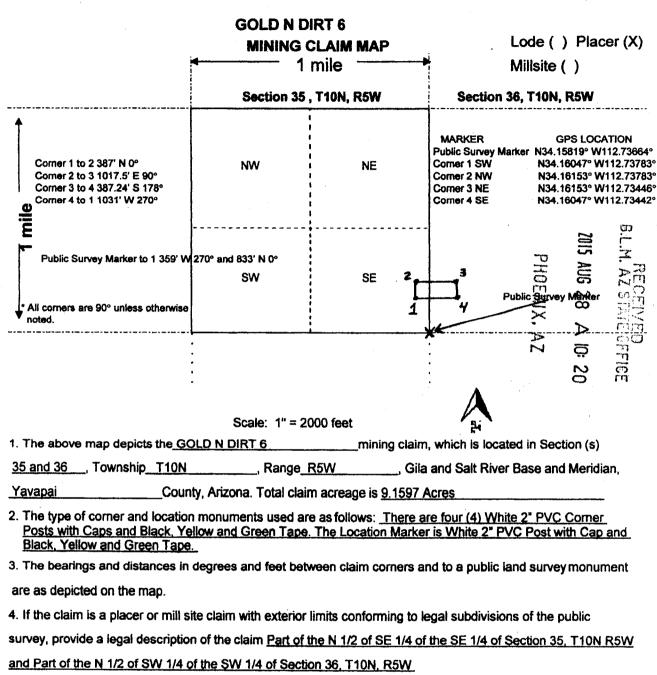

#### CORRECTION TO GOLD N DIRT 2 MAP Form MCF100a

What is in error?

Error is in right hand Marker GPS Location Table. The data for Corner 2 reads:

Corner 2 N34.15906° W112.74725°

What is the correction?

The Marker GPS Location Table is corrected to read:

Corner 2 N34.15906° W112.74922°

015 AUG 28 A 10: 1

RECEIVED BLM. AZ SIAIE CFFICE

Page 2 of 2

Form MCF100a Revised July 2014

HO H

This form is available from the Arizona Geology Survey and may be reproduced

PHOEMIX, AZ