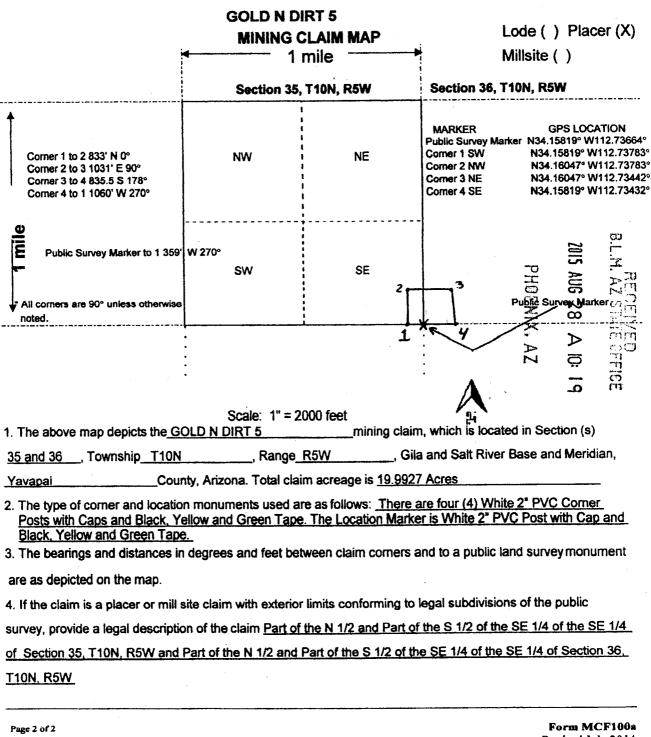

## 

| When Recorded Return Document to: Elinor Loftin                                                                    |                      |                       |             |             |
|--------------------------------------------------------------------------------------------------------------------|----------------------|-----------------------|-------------|-------------|
| 1410 62 <sup>nd</sup> Ave. East, Apt. #202                                                                         |                      | 4                     |             |             |
| Fife, WA 98424                                                                                                     |                      |                       | ~           | 50          |
| LOCATION NOTICE FOR PLACER MINING CLAIM                                                                            |                      | פר                    | 205 A       |             |
| □ Amendment BLM Serial # NOTICE                                                                                    |                      | 풀                     | 3           | AZ AZ       |
| IS HEREBY GIVEN that the GOLD N DIRT 1                                                                             | DIM                  | PHOENIX.              | 28          | SIL         |
| placer mining claim has been located by                                                                            | BLM<br>Date<br>Stamp |                       | >           | ME CO       |
| Jirak Group, LLC whose current mailing                                                                             | Stamp                | AZ                    | <b>⇔</b>    | OFFICE      |
| address is P. O. Box 1004                                                                                          |                      |                       |             | · ·         |
| Congress, AZ 85332                                                                                                 | <u> </u>             |                       |             |             |
| The general course of this claim is West to East and is irregularly sha                                            | ped and it is situ   | ated in <u>Yavar</u>  | oai         |             |
| County, Arizona. This claim is 1479.8 feet in length and 660                                                       | to 317.5 feet        | in width.             |             |             |
| 15.975 Acres Total Claim Acreage. This claim runs from the location                                                | monument on wh       | nich this locat       | ion noti    | ce          |
| is posted at the <u>SW</u> corner 1 of the claim, then 660' North 0° to corner                                     | 2, then 660 Eas      | t 90° to corne        | er 3, the   | n           |
| 484.37' Southwest 225° to corner 4, then 1162.3' East 90° to corner 5                                              | 5, then 317.5' So    | uth 180° to co        | orner 6,    |             |
| then back 1479.8 West 270° to corner 1. This claim is marked by six r                                              | nonuments, one       | at each corne         | er of the   | ;           |
| claim.                                                                                                             |                      |                       |             |             |
| The location monument on which this notice is posted is situated with T10N, Range R5W, Gila Salt River Base and Me |                      |                       | •           | <b>.</b>    |
| portions of the following legal subdivision(s) if located by legal subdivi                                         | sion or the follow   | ing quarters          | ection(s    | <b>.</b> ), |
| section(s), Township(s) and Range(s) Part of the South 1/2 of the SV                                               | V1/4 of the SW 1     | /4 of Section         | 35, T1      | ON.         |
| R5W, Gila Salt River Base and Meridian, Arizona. The locality of this c                                            | laim with referen    | ce to some na         | atural ol   | oject       |
| or permanent monument and additional information (if any) concerning                                               | its locality are a   | s follows: <u>Th</u>  | e SW        |             |
| corner (corner 1) is within 1 foot due North of the Section 35, T10N, R                                            | 5W Center of Lir     | ne Public Sun         | vey Mar     | <u>ker</u>  |
| at GPS location N34.15819° W112.75412°. The above information is                                                   | shown on the att     | ached map.            |             |             |
| DATED AND POSTED on the ground this day of                                                                         | Ly , 20 /            | <u>ے۔</u><br><u>ک</u> |             |             |
| □ LOCATOR(s) □ AGENT FOR INCALGRAPLLE                                                                              | <b>V</b>             |                       |             |             |
| Print Name(s) ELINDR LOFTIN                                                                                        |                      | ···                   | <del></del> |             |
|                                                                                                                    |                      |                       | orm MC      | F102        |
| Dogs 4 of 2                                                                                                        |                      | Revi                  | sed Into    | 2014        |

# 

| When Recorded Return Document to: Elinor Loftin                                                                                                                                     |                                                                          |                               |                          |             |
|-------------------------------------------------------------------------------------------------------------------------------------------------------------------------------------|--------------------------------------------------------------------------|-------------------------------|--------------------------|-------------|
| 1410 62 <sup>nd</sup> Ave. East, Apt. #202                                                                                                                                          |                                                                          |                               |                          |             |
| Fife, WA 98424                                                                                                                                                                      |                                                                          |                               |                          |             |
|                                                                                                                                                                                     |                                                                          |                               |                          | 90          |
| LOCATION NOTICE FOR PLACER MINI                                                                                                                                                     | NG CLAIM                                                                 |                               | _p = 5                   | x           |
| ☐ Amendment BLM Serial #                                                                                                                                                            | NOTICE                                                                   |                               | A S                      | 27          |
| IS HEREBY GIVEN that the GOLD N DIR                                                                                                                                                 | T 2                                                                      |                               | 亞 2                      | S 4         |
| placer mining cla                                                                                                                                                                   | nim has been located by                                                  | BLM<br>Date                   | AUG 28 A                 |             |
| Jirak Group, LLC                                                                                                                                                                    | whose current mailing                                                    | Stamp                         | Z V<br>Ö                 | 59          |
| address is P. O. Box 1004                                                                                                                                                           |                                                                          | ·                             | コ                        | FICE        |
| Congress, AZ 85332                                                                                                                                                                  |                                                                          |                               | ·                        |             |
| The general course of this claim is West to                                                                                                                                         | East and is irregularly shar                                             | ped and it is situated i      | n <u>Yavapai</u>         | ."          |
| County, Arizona. This claim is <u>1547.46</u> fe Acreage.                                                                                                                           | eet in length and 317.5 to 66                                            | 0 feet in width. <u>19.99</u> | 98 Acres Tota            | l Claim     |
| This claim runs from the location monume claim, then 317.5 'North 0' to comer 2, then 596 comer 5, then 1183.8' East 90' to comer 6, then 66 marked by seven monuments, one at each | 6.16' East 90° to comer 3, then 110<br>60' South 180° to comer 7, then 1 | O' North O° to comer 4, the   | 328.8' North we          | st 315° to  |
| The location monument on which this notice T10N, Range R5W, G                                                                                                                       |                                                                          |                               |                          | ×s          |
| portions of the following legal subdivision(s                                                                                                                                       | s) if located by legal subdivis                                          | ion or the following q        | uarter section(s         | s),         |
| section(s), Township(s) and Range(s) Pa                                                                                                                                             | rt of the S 1/2 of the SE 1/4                                            | of the SW 1/4 and Pa          | ert of the S1/2          | of the      |
| SW 1/4 of the SE 1/4 of Section 35, T10N.                                                                                                                                           | R5W, Gila Salt River Base a                                              | and Meridian, Arizona         | . The locality of        | of this     |
| claim with reference to some natural object                                                                                                                                         | t or permanent monument a                                                | nd additional informa         | tion (if any)            |             |
| concerning its locality are as follows:Ti                                                                                                                                           | he SW corner (corner 1) is v                                             | vithin 1480 feet East         | 90° of the               | <del></del> |
| Section 35,T10N, R5W SW Section (                                                                                                                                                   | Comer Public Survey Marke                                                | r at GPS location N34         | <u>1.15819°</u>          |             |
| W112.75412° The above information is sl                                                                                                                                             | hown on the attached map.                                                |                               | a.                       |             |
| DATED AND POSTED on the ground this_  □ LOCATOR(s) □ AGENT for Ji                                                                                                                   | RAIL Grove 110                                                           | ly , 20/5                     |                          | •           |
| Print Name(s) ELINOR LOFT                                                                                                                                                           |                                                                          |                               |                          |             |
| Signature(s) Clinar & R                                                                                                                                                             |                                                                          |                               |                          |             |
| Page 1 of 2                                                                                                                                                                         | 71.84                                                                    |                               | - Form Me<br>Revised ful |             |

This form is available from the Arizona Geological Survey and may be reproduced.

2015-0032313 NML 07/10/2015 02:11:58 PM Page: 1 of 3 Leslie M. Hoffman OFFICIAL RECORDS OF YAVAPAI COUNTY \$10.00 ELINOR LOFTIN