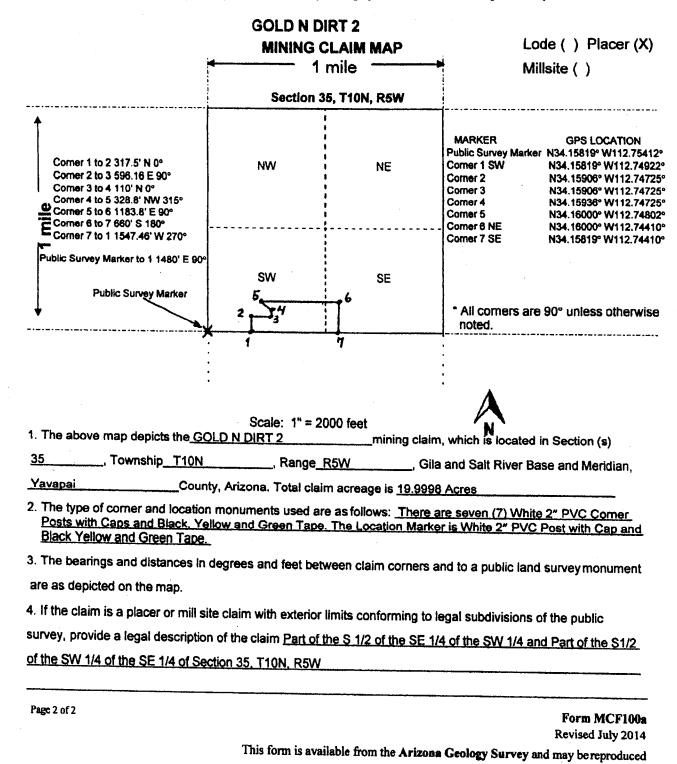

## 

| When Recorded Return Document to: Elinor Loftin                                                                                                                                                                                                                                      |                  |                      |                                         |                                        |
|--------------------------------------------------------------------------------------------------------------------------------------------------------------------------------------------------------------------------------------------------------------------------------------|------------------|----------------------|-----------------------------------------|----------------------------------------|
| 1410 62 <sup>nd</sup> Ave. East. Apt. #202                                                                                                                                                                                                                                           |                  |                      |                                         |                                        |
| Fife, WA 98424                                                                                                                                                                                                                                                                       |                  |                      |                                         | <b>6</b> 0                             |
| LOCATION NOTICE FOR PLACER MINING CLAIM                                                                                                                                                                                                                                              |                  |                      | ======================================= |                                        |
| ☐ Amendment BLM Serial # NOTICE                                                                                                                                                                                                                                                      |                  | 꽃                    | 3UA                                     | - AF                                   |
| IS HEREBY GIVEN that the GOLD N DIRT 2                                                                                                                                                                                                                                               | BLM              | Ĕ                    | 2                                       | 오늘                                     |
| placer mining claim has been located by                                                                                                                                                                                                                                              | Date<br>Stamp    | HOENIX.              | ∞<br>>                                  |                                        |
| Jirak Group, LLC whose current mailing                                                                                                                                                                                                                                               | Jamp             | AZ                   | <b>⇔</b>                                | CFFICE                                 |
| address is P. O. Box 1004                                                                                                                                                                                                                                                            |                  | • ,                  | 8                                       | 33                                     |
| Congress, AZ 85332                                                                                                                                                                                                                                                                   | •                |                      |                                         |                                        |
| The general course of this claim is West to East and is irregularly sha                                                                                                                                                                                                              | ped and it is    | situated in Ya       | vapai                                   |                                        |
| County, Arizona. This claim is <u>1547.46</u> feet in length and <u>317.5 to 66</u> Acreage.                                                                                                                                                                                         | 50 feet in wid   | th. <u>19.9998</u> / | Acres To                                | otal Claim                             |
| This claim runs from the location monument on which this location no claim, then 317.5 'North 0° to corner2, then 598.16' East 90° to corner3, then 1183.8' East 90° to corner 6, then 660 'South 180° to corner 7, then marked by seven monuments, one at each corner of the claim. | O' North O' to c | omer 4, the 328      | 8' North                                | west 315° to                           |
| The location monument on which this notice is posted is situated with T10N, Range R5W, Gila Salt River Base and Me                                                                                                                                                                   |                  |                      |                                         | 1990s                                  |
| portions of the following legal subdivision(s) if located by legal subdivi                                                                                                                                                                                                           | sion or the fo   | llowing quarte       | er <b>sec</b> tic                       | on(s),                                 |
| section(s), Township(s) and Range(s) Part of the S 1/2 of the SE 1/4                                                                                                                                                                                                                 | of the SW 1      | /4 and Part of       | f the S1                                | /2 of the                              |
| SW 1/4 of the SE 1/4 of Section 35, T10N, R5W, Gila Salt River Base                                                                                                                                                                                                                  |                  |                      |                                         |                                        |
| claim with reference to some natural object or permanent monument                                                                                                                                                                                                                    |                  |                      |                                         | -                                      |
| concerning its locality are as follows: The SW corner (corner 1) is                                                                                                                                                                                                                  |                  |                      |                                         | /5000000000000000000000000000000000000 |
| Section 35,T10N, R5W SW Section Corner Public Survey Market                                                                                                                                                                                                                          | er at GPS loc    | ation N34.15         | 819°                                    |                                        |
| W112.75412° The above information is shown on the attached map.                                                                                                                                                                                                                      |                  |                      |                                         |                                        |
| DATED AND POSTED on the ground this 72 day of Qualification LOCATOR(s) BAGENT For JIRAIL Group LLC                                                                                                                                                                                   | ly:              | 20 <u>/5</u> .       |                                         | •                                      |
| Print Name(s) ELINOR LOFTIN                                                                                                                                                                                                                                                          |                  |                      |                                         |                                        |
| Signature(s) Chicago & Raftin                                                                                                                                                                                                                                                        | <u></u>          |                      | <u> </u>                                |                                        |
| Page 1 of 2                                                                                                                                                                                                                                                                          |                  |                      |                                         | MCF102<br>July 2014                    |

Page 1 of 3

Receive Page 1

This form is available from the Arizona Geological Survey and may be reproduced.

2015-0036578 CORR 08/03/2015 11:41:07 AM Page: 1 of 9 Leslie M. Hoffman OFFICIAL RECORDS OF YAVAPAI COUNTY \$10.00 ELINOR LOFTIN