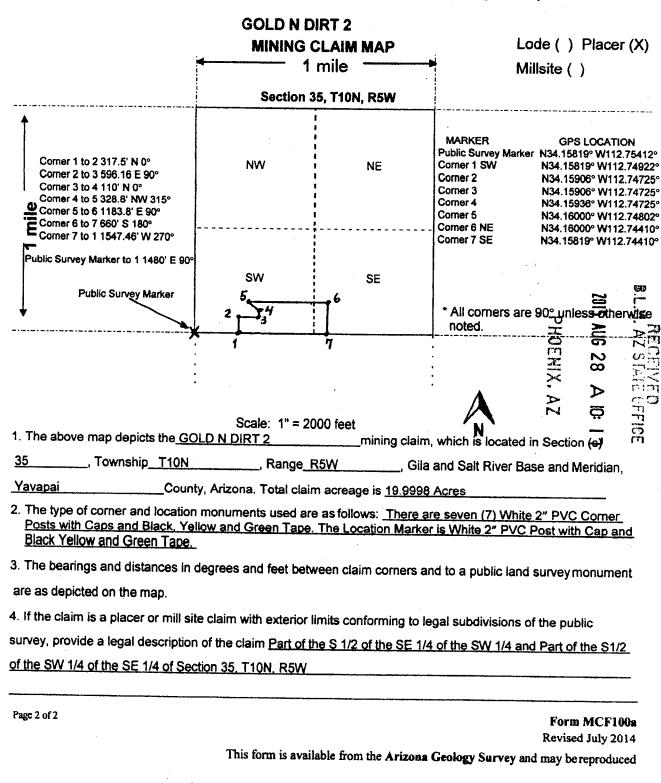

## 

| When Recorded Return Document to: Elinor Loftin                                                                                                                                                                                                                                      |                  |                      |                                         |                                        |
|--------------------------------------------------------------------------------------------------------------------------------------------------------------------------------------------------------------------------------------------------------------------------------------|------------------|----------------------|-----------------------------------------|----------------------------------------|
| 1410 62 <sup>nd</sup> Ave. East. Apt. #202                                                                                                                                                                                                                                           |                  |                      |                                         |                                        |
| Fife, WA 98424                                                                                                                                                                                                                                                                       |                  |                      |                                         | <b>6</b> 0                             |
| LOCATION NOTICE FOR PLACER MINING CLAIM                                                                                                                                                                                                                                              |                  |                      | ======================================= |                                        |
| ☐ Amendment BLM Serial # NOTICE                                                                                                                                                                                                                                                      |                  | 꽃                    | 3UA                                     | - AF                                   |
| IS HEREBY GIVEN that the GOLD N DIRT 2                                                                                                                                                                                                                                               | BLM              | Ĕ                    | 2                                       | 오늘                                     |
| placer mining claim has been located by                                                                                                                                                                                                                                              | Date<br>Stamp    | HOENIX.              | ∞<br>>                                  |                                        |
| Jirak Group, LLC whose current mailing                                                                                                                                                                                                                                               | Jamp             | AZ                   | <b>⇔</b>                                | CFFICE                                 |
| address is P. O. Box 1004                                                                                                                                                                                                                                                            |                  | • ,                  | 8                                       | 33                                     |
| Congress, AZ 85332                                                                                                                                                                                                                                                                   | •                |                      |                                         |                                        |
| The general course of this claim is West to East and is irregularly sha                                                                                                                                                                                                              | ped and it is    | situated in Ya       | vapai                                   |                                        |
| County, Arizona. This claim is <u>1547.46</u> feet in length and <u>317.5 to 66</u> Acreage.                                                                                                                                                                                         | 50 feet in wid   | th. <u>19.9998</u> / | Acres To                                | otal Claim                             |
| This claim runs from the location monument on which this location no claim, then 317.5 'North 0° to corner2, then 598.16' East 90° to corner3, then 1183.8' East 90° to corner 6, then 660 'South 180° to corner 7, then marked by seven monuments, one at each corner of the claim. | O' North O' to c | omer 4, the 328      | 8' North                                | west 315° to                           |
| The location monument on which this notice is posted is situated with T10N, Range R5W, Gila Salt River Base and Me                                                                                                                                                                   |                  |                      |                                         | 1990s                                  |
| portions of the following legal subdivision(s) if located by legal subdivi                                                                                                                                                                                                           | sion or the fo   | llowing quarte       | er <b>sec</b> tic                       | on(s),                                 |
| section(s), Township(s) and Range(s) Part of the S 1/2 of the SE 1/4                                                                                                                                                                                                                 | of the SW 1      | /4 and Part of       | f the S1                                | /2 of the                              |
| SW 1/4 of the SE 1/4 of Section 35, T10N, R5W, Gila Salt River Base                                                                                                                                                                                                                  |                  |                      |                                         |                                        |
| claim with reference to some natural object or permanent monument                                                                                                                                                                                                                    |                  |                      |                                         | -                                      |
| concerning its locality are as follows: The SW corner (corner 1) is                                                                                                                                                                                                                  |                  |                      |                                         | /5000000000000000000000000000000000000 |
| Section 35,T10N, R5W SW Section Corner Public Survey Market                                                                                                                                                                                                                          | er at GPS loc    | ation N34.15         | 819°                                    |                                        |
| W112.75412° The above information is shown on the attached map.                                                                                                                                                                                                                      |                  |                      |                                         |                                        |
| DATED AND POSTED on the ground this 72 day of Qualification LOCATOR(s) BAGENT For JIRAIL Group LLC                                                                                                                                                                                   | ly:              | 20 <u>/5</u> .       |                                         | •                                      |
| Print Name(s) ELINOR LOFTIN                                                                                                                                                                                                                                                          |                  |                      |                                         |                                        |
| Signature(s) Chicago & Raftin                                                                                                                                                                                                                                                        | <u></u>          |                      | <u> </u>                                |                                        |
| Page 1 of 2                                                                                                                                                                                                                                                                          |                  |                      |                                         | MCF102<br>July 2014                    |

Page 1 of 3

Receive Page 1

This form is available from the Arizona Geological Survey and may be reproduced.

2015-0036578 CORR 08/03/2015 11:41:07 AM Page: 1 of 9 Leslie M. Hoffman OFFICIAL RECORDS OF YAVAPAI COUNTY \$10.00 ELINOR LOFTIN

#### CORRECTION TO GOLD N DIRT 2 MAP Form MCF100a

What is in error?

Error is in right hand Marker GPS Location Table. The data for Corner 2 reads:

Corner 2 N34.15906° W112.74725°

What is the correction?

The Marker GPS Location Table is corrected to read:

Corner 2 N34.15906° W112.74922°

015 AUG 28 A 10: 1

RECEIVED BLM. AZ SIAIE CFFICE

Page 2 of 2

Form MCF100a Revised July 2014

HO H

This form is available from the Arizona Geology Survey and may be reproduced

PHOEMIX, AZ